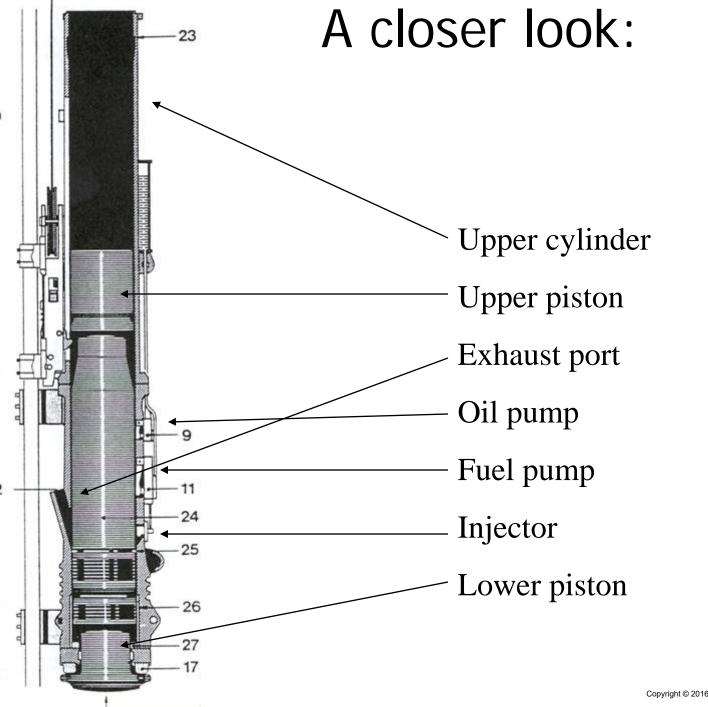

## **Fuel Pump Operation**

0.0.0

Note: To double stroke the fuel pump you must be on full throttle and then jerk the right hand rope after piston passes fuel pump lever on upper stroke.

#### Fuel Pump element

## Fuel Pump & Injector

#### Fuel Pump Exploded View