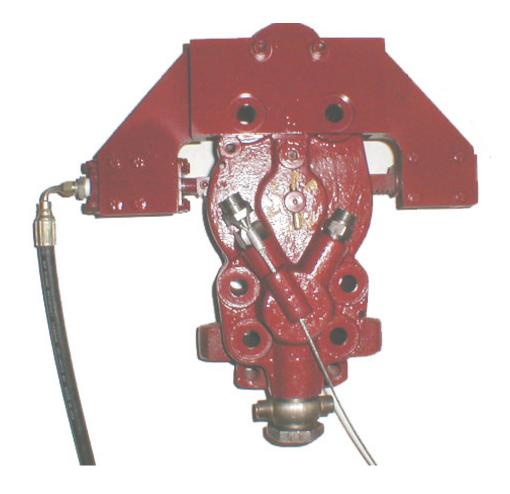

## Stop Valve

Main Check Valve of pump

Gets bent

O-ring melts

Always have a back up of this part

# Stop Valve