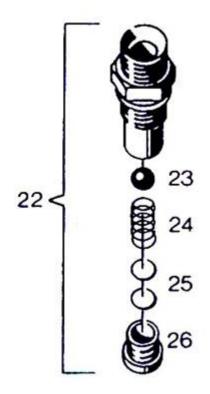

el Hammers**



#### **Diesel Hammer Replaces Air Hammers**

#### Advantages:

- Light Weight
- Better Fuel Economy
- Higher Energy
- Ease of Use





Copyright © 2016 American Piledriving Equipment Inc. All Rights Reserved

#### Strokes of Single acting diesel



## **Fuel Pump Operation**



0.0.0



Note: To double stroke the fuel pump you must be on full throttle and then jerk the right hand rope after piston passes fuel pump lever on upper stroke.

#### Fuel Pump element



### **Pressure Piece**

Wear Item that can change stroke and fuel setting.

Know your dimensions.





#### How to check dimensions

## Fuel Pump & Injector



#### Fuel Pump Exploded View



## Stop Valve

Main Check Valve of pump

Gets bent

O-ring melts

Always have a back up of this part



# Stop Valve









#### Fuel Pump checks



## Trip





### APE Variable Fuel Pupper To 2016 American Piled Training Lagrance All Rights Reserved

#### **Atomization Prior To Impact**

#### **Operation cycle**



Ignition

## **Operational Cycle**



Compression





### ICE & Berminghammer



#### Side by Side Comparison





ICE

## Delmag/APE