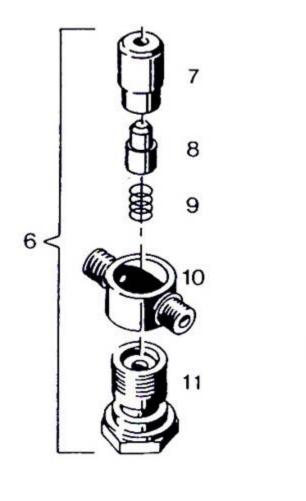

Diesel Hammers**



#### **Diesel Hammer Replaces Air Hammers**

#### Advantages:

- Light Weight
- Better Fuel Economy
- Higher Energy
- Ease of Use





Copyright © 2016 American Piledriving Equipment Inc. All Rights Reserved

#### Strokes of Single acting diesel



## **Fuel Pump Operation**



0.0.0



Note: To double stroke the fuel pump you must be on full throttle and then jerk the right hand rope after piston passes fuel pump lever on upper stroke.

#### Fuel Pump element



### **Pressure Piece**

Wear Item that can change stroke and fuel setting.

Know your dimensions.





#### How to check dimensions

## Fuel Pump & Injector



#### Fuel Pump Exploded View



## Stop Valve

Main Check Valve of pump

Gets bent

O-ring melts

Always have a back up of this part



# Stop Valve









#### Fuel Pump checks



## Trip





### APE Variable Fuel Pupper To 2016 American Piled Training Lagrance All Rights Reserved

#### **Atomization Prior To Impact**

#### **Operation cycle**



Ignition

## **Operational Cycle**



Compression





### ICE & Berminghammer



#### Side by Side Comparison





ICE

## Delmag/APE