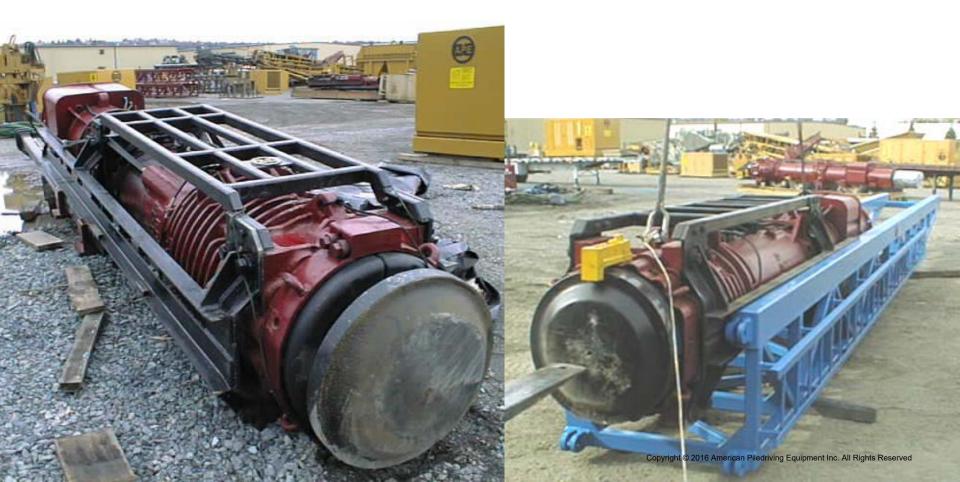

# **Diesel Hammers**

History
Single Acting
Double Acting

# Single Acting



#### **Diesel Hammers**



#### **Diesel Hammer Replaces Air Hammers**

#### Advantages:

- Light Weight
- Better Fuel Economy
- Higher Energy
- Ease of Use





Copyright © 2016 American Piledriving Equipment Inc. All Rights Reserved

#### Strokes of Single acting diesel



## **Fuel Pump Operation**



0.0.0



Note: To double stroke the fuel pump you must be on full throttle and then jerk the right hand rope after piston passes fuel pump lever on upper stroke.

#### Fuel Pump element



### **Pressure Piece**

Wear Item that can change stroke and fuel setting.

Know your dimensions.





#### How to check dimensions

## Fuel Pump & Injector



#### Fuel Pump Exploded View



## Stop Valve

Main Check Valve of pump

Gets bent

O-ring melts

Always have a back up of this part



# Stop Valve









#### Fuel Pu