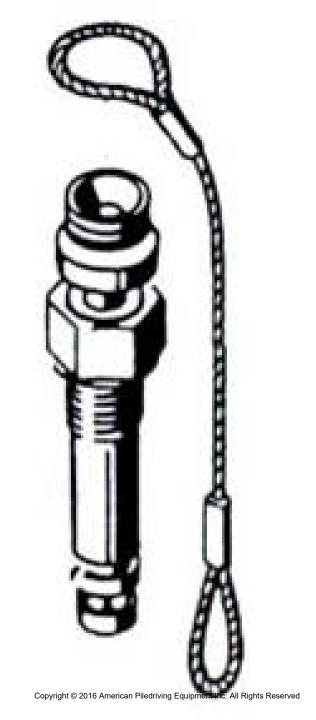

Acting



#### **Diesel Hammers**



#### **Diesel Hammer Replaces Air Hammers**

#### Advantages:

- Light Weight
- Better Fuel Economy
- Higher Energy
- Ease of Use





Copyright © 2016 American Piledriving Equipment Inc. All Rights Reserved

#### Strokes of Single acting diesel



## **Fuel Pump Operation**



0.0.0



Note: To double stroke the fuel pump you must be on full throttle and then jerk the right hand rope after piston passes fuel pump lever on upper stroke.

#### Fuel Pump element



### **Pressure Piece**

Wear Item that can change stroke and fuel setting.

Know your dimensions.





#### How to check dimensions

## Fuel Pump & Injector



#### Fuel Pump Exploded View



## Stop Valve

Main Check Valve of pump

Gets bent

O-ring melts

Always have a back up of this part



# Stop Valve









#### Fuel Pump checks



## Trip





### APE Variable Fuel Pupper To 2016 American Piled Training Lagrance All Rights Reserved

#### **Atomization Prior To Impact**

#### **Operation cycle**



Ignition

## **Operational Cycle**



Compression





### ICE & Berminghammer



#### Side by Side Comparison





ICE

## Delmag/APE