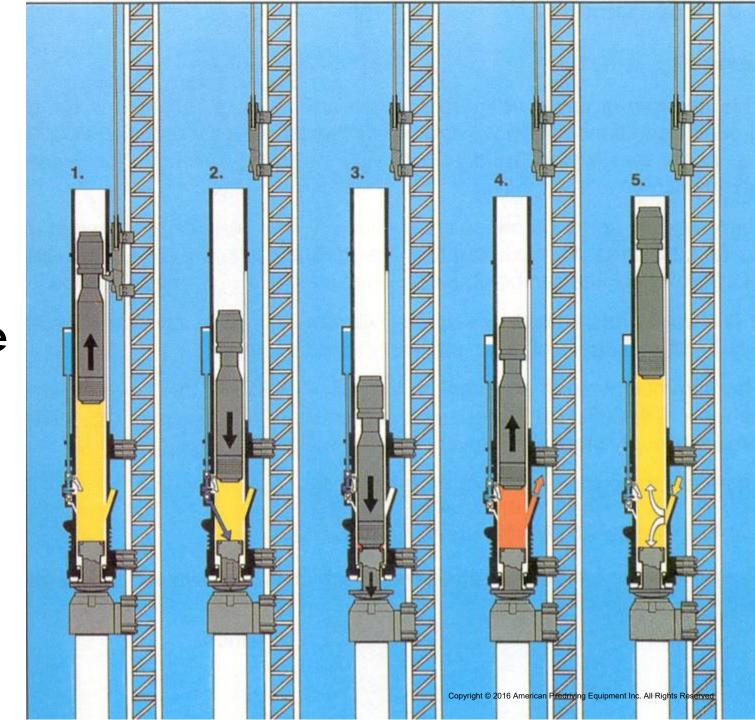

# **Diesel Hammers**

History
Single Acting
Double Acting

# Single Acting



#### **Diesel Hammers**



#### **Diesel Hammer Replaces Air Hammers**

#### Advantages:

- Light Weight
- Better Fuel Economy
- Higher Energy
- Ease of Use





Copyright © 2016 American Piledriving Equipment Inc. All Rights Reserved

#### Strokes of Single acting diesel



## **Fuel Pump Operation**



0.0.0



Note: To double stroke the fuel pump you must be on full throttle and then jerk the right hand rope after piston passes fuel pump lever on upper stroke.

#### Fuel Pump element



### **Pressure Piece**

Wear Item that can change stroke and fuel setting.

Know your dimensions.





#### How to check dimensions

## Fuel Pump & Injector



#### Fuel Pump Exploded View



## Stop Valve

Main Check Valve of pump

Gets bent

O-ring melts

Always have a back up of this part



# Stop Valve









#### Fuel Pump checks



## Trip





### APE Variable Fuel Pupper To 2016 American Piled Training Lagrance All Rights Reserved

#### **Atomization Prior To Impact**

#### **Operation cycle**



Ignition

## **Operational Cycle**



Compression





### ICE & B