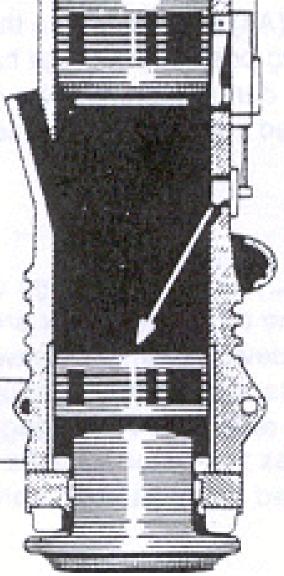

o double stroke the fuel pump you must be on full throttle and then jerk the right hand rope after piston passes fuel pump lever on upper stroke.

#### Fuel Pump element



### **Pressure Piece**

Wear Item that can change stroke and fuel setting.

Know your dimensions.





#### How to check dimensions

## Fuel Pump & Injector



#### Fuel Pump Exploded View



## Stop Valve

Main Check Valve of pump

Gets bent

O-ring melts

Always have a back up of this part



# Stop Valve









#### Fuel Pump checks



## Trip





### APE Variable Fuel Pupper To 2016 American Piled Training Lagrance All Rights Reserved

#### **Atomization Prior To Impact**

#### **Operation cycle**



Ignition

## **Operational Cycle**



Compression





### ICE & Berminghammer



#### Side by Side Comparison





ICE

## Delmag/APE