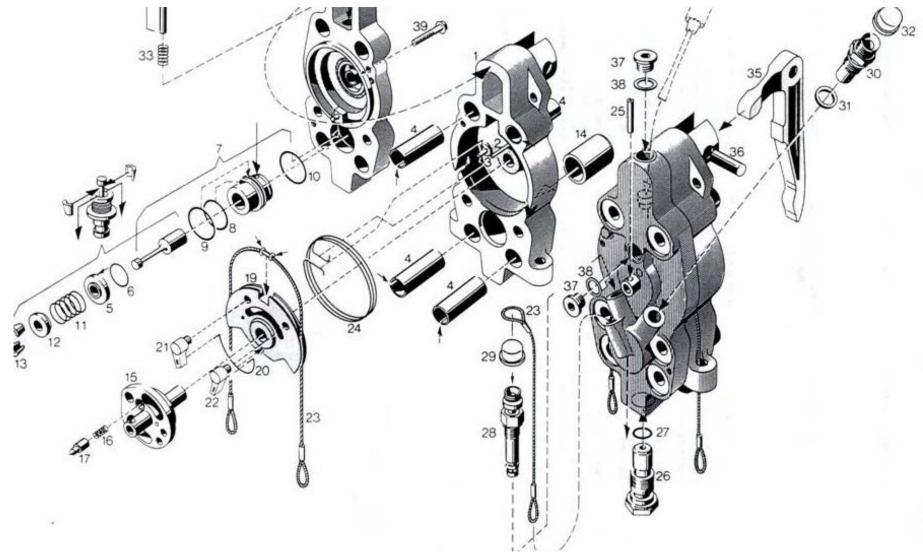

# **Diesel Hammers**

History
Single Acting
Double Acting

# Single Acting



#### **Diesel Hammers**



#### **Diesel Hammer Replaces Air Hammers**

#### Advantages:

- Light Weight
- Better Fuel Economy
- Higher Energy
- Ease of Use





Copyright © 2016 American Piledriving Equipment Inc. All Rights Reserved

#### Strokes of Single acting diesel



## **Fuel Pump Operation**



0.0.0



Note: To double stroke the fuel pump you must be on full throttle and then jerk the right hand rope after piston passes fuel pump lever on upper stroke.

#### Fuel Pump element



### **Pressure Piece**

Wear Item that can change stroke and fuel setting.

Know your dimensions.





#### How to check dimensions

## Fuel Pump & Injector



#### Fuel Pump Exploded View



## Stop Valve

Main Check Valve of pump

Gets bent

O-ring melts

Always have a back up of this part



# Stop Valve









#### Fuel Pump checks



## Trip





### APE Variable Fuel Pupper To 2016 American Piled Training Lagrance All Rights Reserved

#### **Atomization Prior To Impact**

#### **Operation cycle**



Ignition

## **Operational Cycle**



Compression





### ICE & Berminghammer



#### Side by Side Comparison





ICE

## Delmag/APE