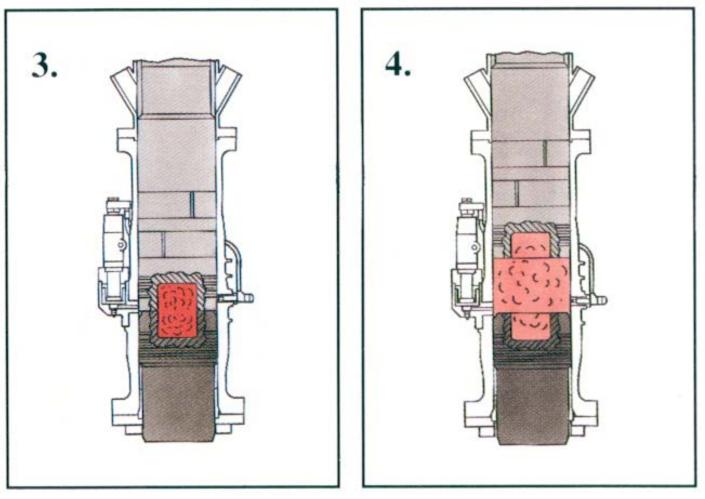

ent Inc. All Rights Reserved

#### Strokes of Single acting diesel



## **Fuel Pump Operation**



0.0.0



Note: To double stroke the fuel pump you must be on full throttle and then jerk the right hand rope after piston passes fuel pump lever on upper stroke.

#### Fuel Pump element



### **Pressure Piece**

Wear Item that can change stroke and fuel setting.

Know your dimensions.





#### How to check dimensions

## Fuel Pump & Injector



#### Fuel Pump Exploded View



## Stop Valve

Main Check Valve of pump

Gets bent

O-ring melts

Always have a back up of this part



# Stop Valve









#### Fuel Pump checks



## Trip





### APE Variable Fuel Pupper To 2016 American Piled Training Lagrance All Rights Reserved

#### **Atomization Prior To Impact**

#### **Operation cycle**



Ignition

## **Operational Cycle**



Compression





### ICE & Berminghammer



#### Side by Side Comparison





ICE

## Delmag/APE