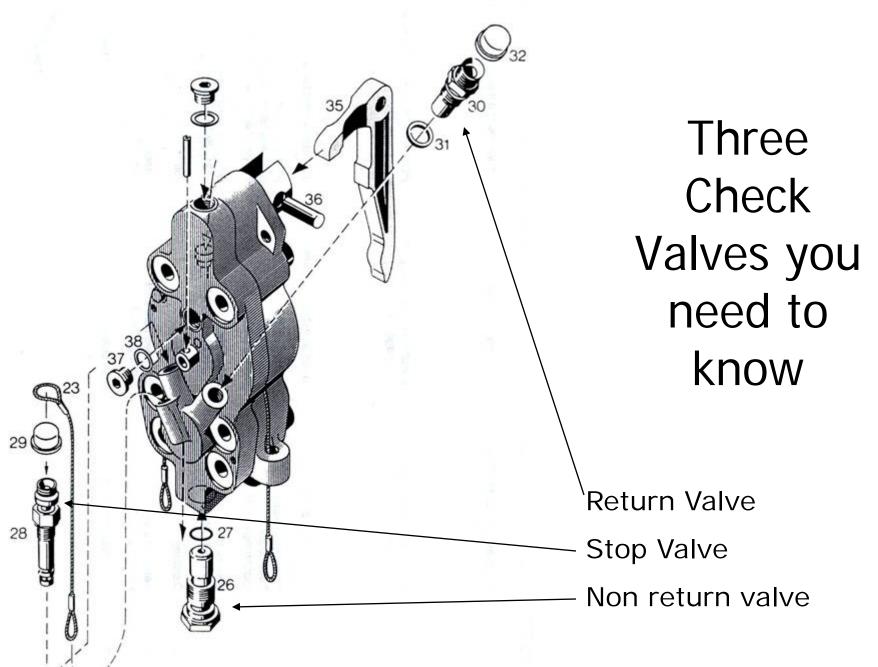

## Stop Valve

Main Check Valve of pump

Gets bent

O-ring melts

Always have a back up of this part

# Stop Valve