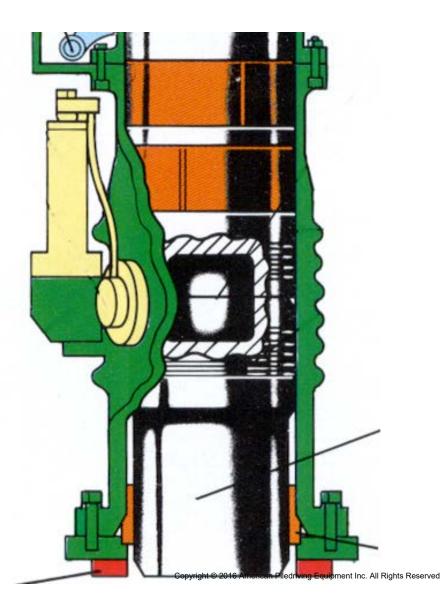

mp Operation**



0.0.0



Note: To double stroke the fuel pump you must be on full throttle and then jerk the right hand rope after piston passes fuel pump lever on upper stroke.

#### Fuel Pump element



### **Pressure Piece**

Wear Item that can change stroke and fuel setting.

Know your dimensions.





#### How to check dimensions

## Fuel Pump & Injector



#### Fuel Pump Exploded View



## Stop Valve

Main Check Valve of pump

Gets bent

O-ring melts

Always have a back up of this part



# Stop Valve









#### Fuel Pump checks



## Trip





### APE Variable Fuel Pupper To 2016 American Piled Training Lagrance All Rights Reserved

#### **Atomization Prior To Impact**

#### **Operation cycle**



Ignition

## **Operational Cycle**



Compression





### ICE & Berminghammer



#### Side by Side Comparison





ICE

## Delmag/APE