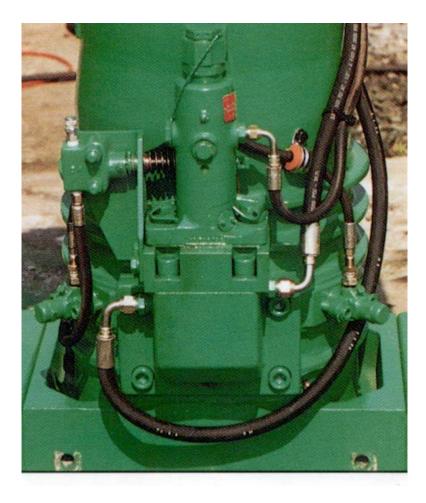

el pump you must be on full throttle and then jerk the right hand rope after piston passes fuel pump lever on upper stroke.

#### Fuel Pump element



### **Pressure Piece**

Wear Item that can change stroke and fuel setting.

Know your dimensions.





#### How to check dimensions

## Fuel Pump & Injector



#### Fuel Pump Exploded View



## Stop Valve

Main Check Valve of pump

Gets bent

O-ring melts

Always have a back up of this part



# Stop Valve









#### Fuel Pump checks



## Trip





### APE Variable Fuel Pupper To 2016 American Piled Training Lagrance All Rights Reserved

#### **Atomization Prior To Impact**

#### **Operation cycle**



Ignition

## **Operational Cycle**



Compression





### ICE & Berminghammer



#### Side by Side Comparison





ICE

## Delmag/APE