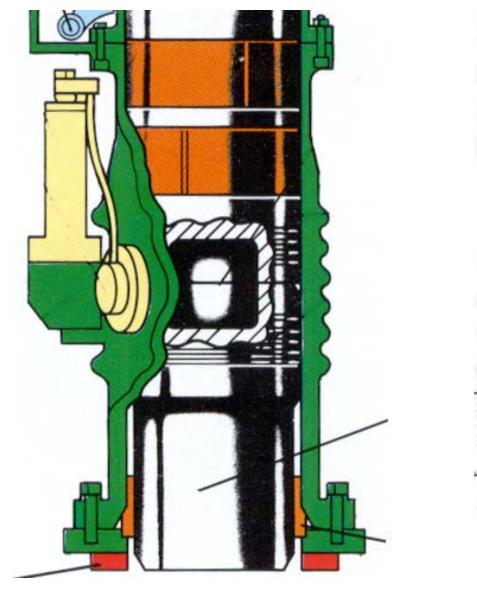

To double stroke the fuel pump you must be on full throttle and then jerk the right hand rope after piston passes fuel pump lever on upper stroke.

#### Fuel Pump element



### **Pressure Piece**

Wear Item that can change stroke and fuel setting.

Know your dimensions.





#### How to check dimensions

## Fuel Pump & Injector



#### Fuel Pump Exploded View



## Stop Valve

Main Check Valve of pump

Gets bent

O-ring melts

Always have a back up of this part



# Stop Valve









#### Fuel Pump checks



## Trip





### APE Variable Fuel Pupper To 2016 American Piled Training Lagrance All Rights Reserved

#### **Atomization Prior To Impact**

#### **Operation cycle**



Ignition

## **Operational Cycle**



Compression





### ICE & Berminghammer



#### Side by Side Comparison





ICE

## Delmag/APE