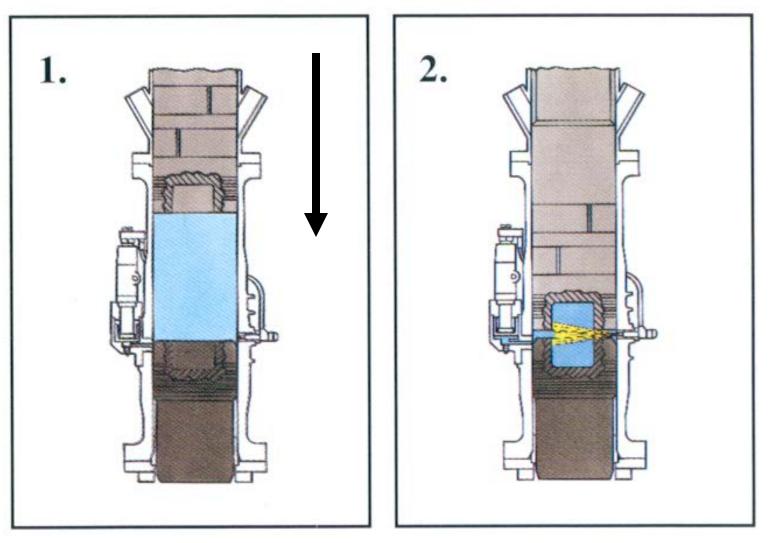

okes of Single acting diesel



## **Fuel Pump Operation**



0.0.0



Note: To double stroke the fuel pump you must be on full throttle and then jerk the right hand rope after piston passes fuel pump lever on upper stroke.

#### Fuel Pump element



### **Pressure Piece**

Wear Item that can change stroke and fuel setting.

Know your dimensions.





#### How to check dimensions

## Fuel Pump & Injector



#### Fuel Pump Exploded View



## Stop Valve

Main Check Valve of pump

Gets bent

O-ring melts

Always have a back up of this part



# Stop Valve









#### Fuel Pump checks



## Trip





### APE Variable Fuel Pupper To 2016 American Piled Training Lagrance All Rights Reserved

#### **Atomization Prior To Impact**

#### **Operation cycle**



Ignition

## **Operational Cycle**



Compression





### ICE & Berminghammer



#### Side by Side Comparison





ICE

## Delmag/APE