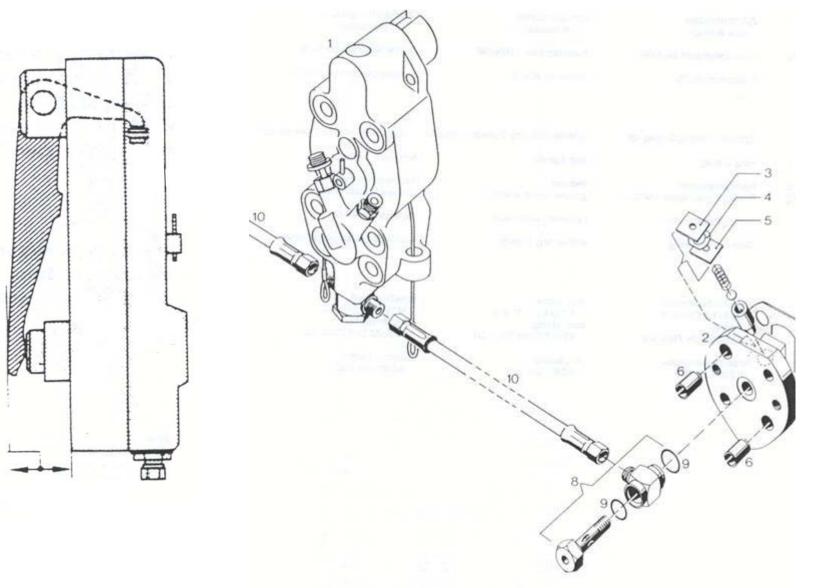

# **Diesel Hammers**

History
Single Acting
Double Acting

# Single Acting



#### **Diesel Hammers**



#### **Diesel Hammer Replaces Air Hammers**

#### Advantages:

- Light Weight
- Better Fuel Economy
- Higher Energy
- Ease of Use





Copyright © 2016 American Piledriving Equipment Inc. All Rights Reserved

#### Strokes of Single acting diesel



## **Fuel Pump Operation**



0.0.0



Note: To double stroke the fuel pump you must be on full throttle and then jerk the right hand rope after piston passes fuel pump lever on upper stroke.

#### Fuel Pump element



### **Pressure Piece**

Wear Item that can change stroke and fuel setting.

Know your dimensions.





#### How to check dimensions

## Fuel Pump & Injector



#### Fuel Pump Exploded View



## Stop Valve

Main Check Valve of pump

Gets bent

O-ring melts

Always have a back up of this part



# Stop Valve









#### Fuel Pump checks



## Trip





### APE Variable Fuel Pupper To 2016 American Piled Training Lagrance All Rights Reserved

#### **Atomization Prior To Impact**

#### **Operation cycle**



Ignition

## **Operational Cycle**



Compression





### ICE & Berminghammer



#### Side by Side Comparison





ICE

## Delmag/APE