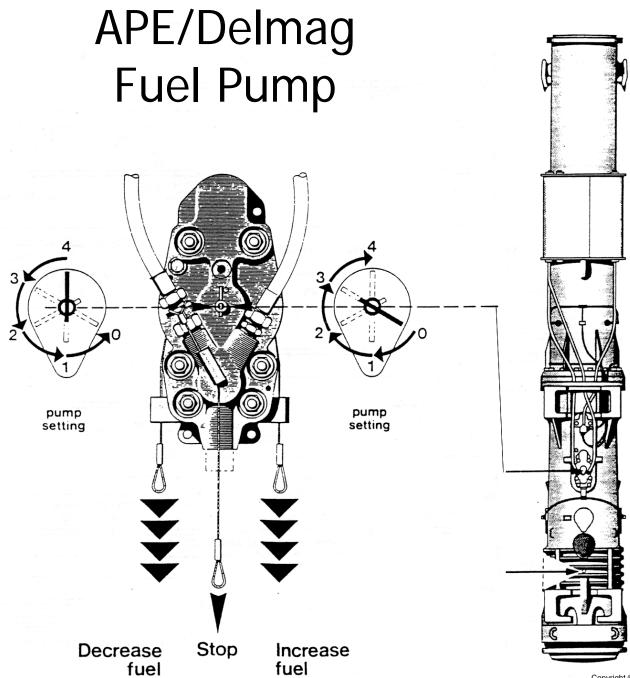

## **Fuel Pump Operation**

0.0.0

Note: To double stroke the fuel pump you must be on full throttle and then jerk the right hand rope after piston passes fuel pump lever on upper stroke.

### APE Variable Fuel Pupper To 2016 American Piled Training Lagrance All Rights Reserved