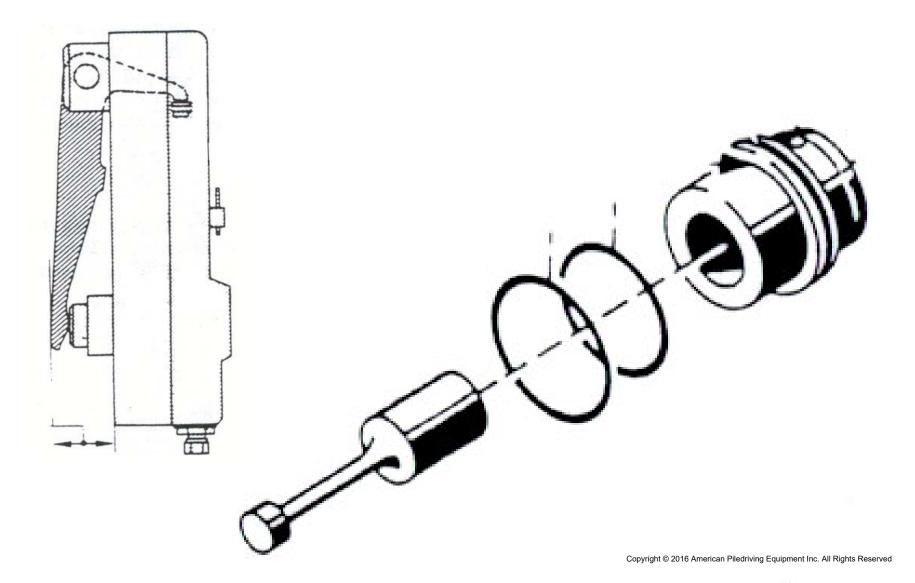

# **Diesel Hammers**

History
Single Acting
Double Acting

# Single Acting



#### **Diesel Hammers**



#### **Diesel Hammer Replaces Air Hammers**

#### Advantages:

- Light Weight
- Better Fuel Economy
- Higher Energy
- Ease of Use





Copyright © 2016 American Piledriving Equipment Inc. All Rights Reserved

#### Strokes of Single acting diesel



## **Fuel Pump Operation**



0.0.0



Note: To double stroke the fuel pump you must be on full throttle and then jerk the right hand rope after piston passes fuel pump lever on upper stroke.

#### Fuel Pump element



### **Pressure Piece**

Wear Item that can change stroke and fuel setting.

Know your dimensions.





#### How to check dimensions

## Fuel Pump & Injector



#### Fuel Pump Exploded View



## Stop Valve

Main Check Valve of pump

Gets bent

O-ring melts

Always have a back up of this part



# Stop Valve









#### Fuel Pump checks



## Trip





### APE Variable Fuel Pupper To 2016 American Piled Training Lagrance All Rights Reserved

#### **Atomization Prior To Impact**

#### **Operation cycle**



Ignition

## **Operational Cycle**



Compression





### ICE & Berminghammer



#### Side by Side Comparison





ICE

## Delmag/APE