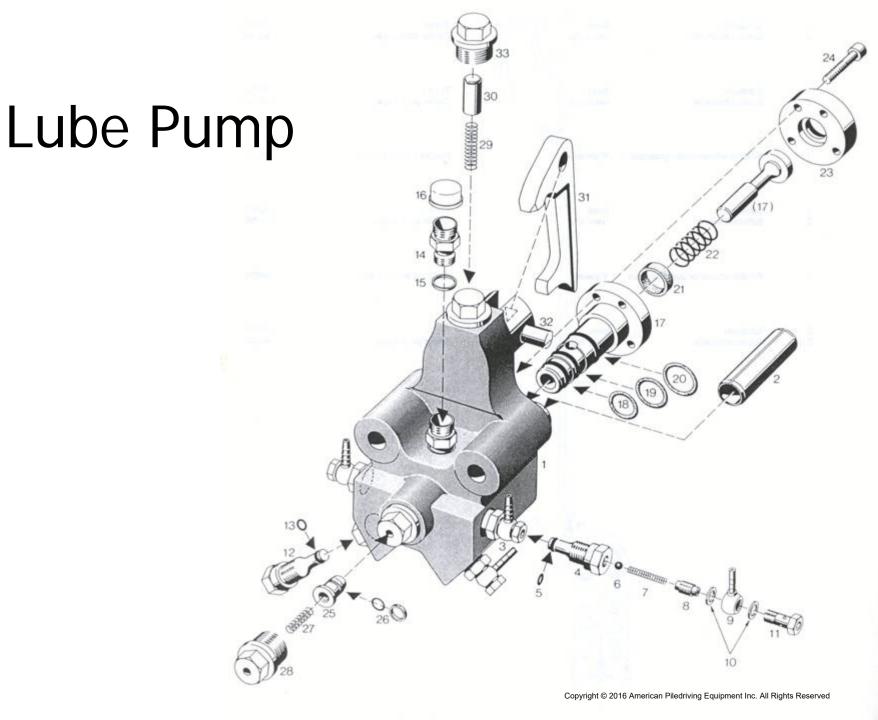

esel Hammer Replaces Air Hammers**

#### Advantages:

- Light Weight
- Better Fuel Economy
- Higher Energy
- Ease of Use





Copyright © 2016 American Piledriving Equipment Inc. All Rights Reserved

#### Strokes of Single acting diesel



## **Fuel Pump Operation**



0.0.0



Note: To double stroke the fuel pump you must be on full throttle and then jerk the right hand rope after piston passes fuel pump lever on upper stroke.

#### Fuel Pump element



### **Pressure Piece**

Wear Item that can change stroke and fuel setting.

Know your dimensions.





#### How to check dimensions

## Fuel Pump & Injector



#### Fuel Pump Exploded View



## Stop Valve

Main Check Valve of pump

Gets bent

O-ring melts

Always have a back up of this part



# Stop Valve









#### Fuel Pump checks



## Trip





### APE Variable Fuel Pupper To 2016 American Piled Training Lagrance All Rights Reserved

#### **Atomization Prior To Impact**

#### **Operation cycle**



Ignition

## **Operational Cycle**



Compression





### ICE & Berminghammer



#### Side by Side Comparison





ICE

## Delmag/APE