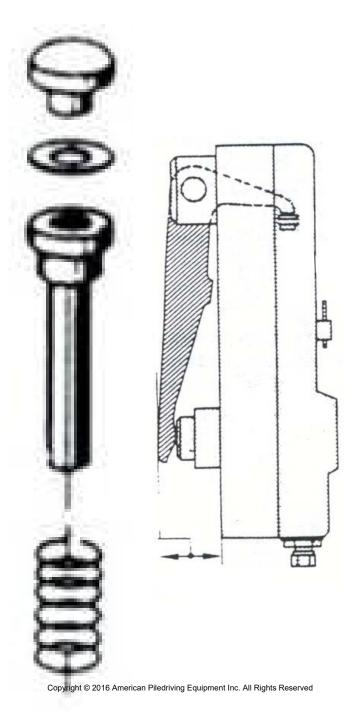

#### Fuel Pump element

### **Pressure Piece**

Wear Item that can change stroke and fuel setting.

Know your dimensions.

#### How to check dimensions