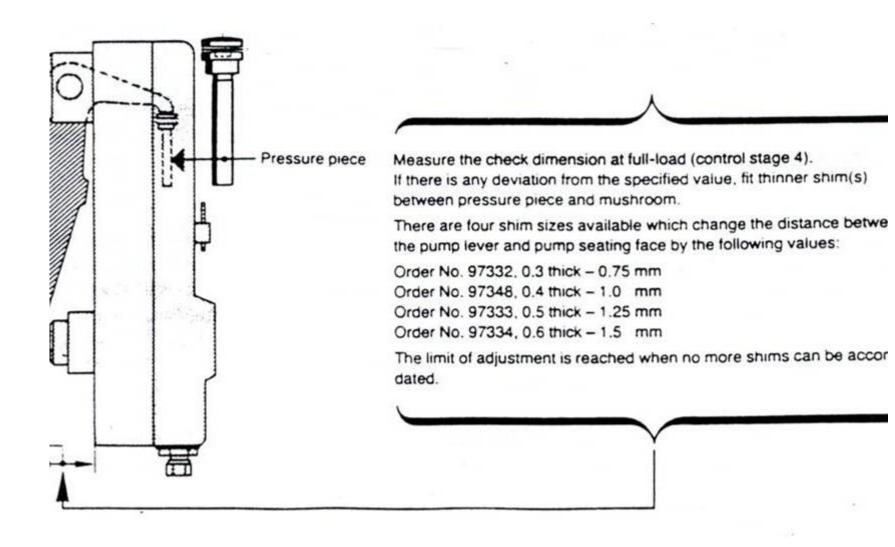

### **Pressure Piece**

Wear Item that can change stroke and fuel setting.

Know your dimensions.

#### How to check dimensions