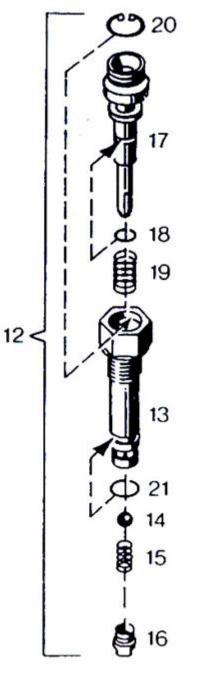

esel Hammers**



#### **Diesel Hammer Replaces Air Hammers**

#### Advantages:

- Light Weight
- Better Fuel Economy
- Higher Energy
- Ease of Use





Copyright © 2016 American Piledriving Equipment Inc. All Rights Reserved

#### Strokes of Single acting diesel



## **Fuel Pump Operation**



0.0.0



Note: To double stroke the fuel pump you must be on full throttle and then jerk the right hand rope after piston passes fuel pump lever on upper stroke.

#### Fuel Pump element



### **Pressure Piece**

Wear Item that can change stroke and fuel setting.

Know your dimensions.





#### How to check dimensions

## Fuel Pump & Injector



#### Fuel Pump Exploded View



## Stop Valve

Main Check Valve of pump

Gets bent

O-ring melts

Always have a back up of this part



# Stop Valve









#### Fuel Pump checks



## Trip





### APE Variable Fuel Pupper To 2016 American Piled Training Lagrance All Rights Reserved

#### **Atomization Prior To Impact**

#### **Operation cycle**



Ignition

## **Operational Cycle**



Compression





### ICE & Berminghammer



#### Side by Side Comparison





ICE

## Delmag/APE