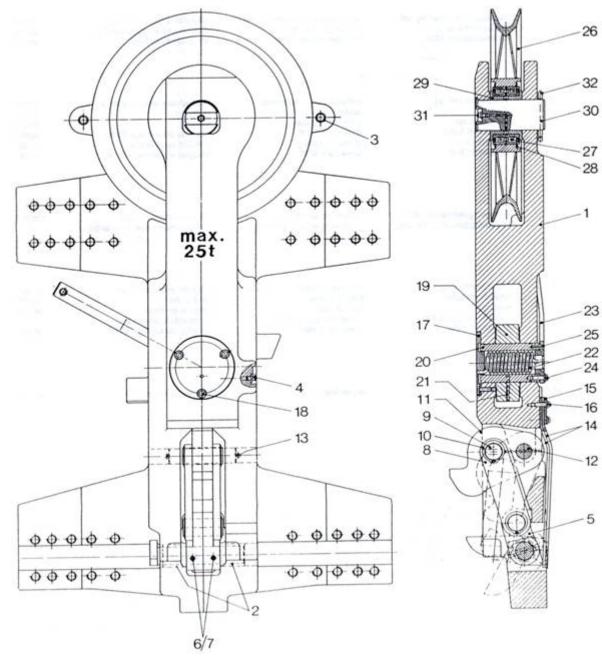

Replaces Air Hammers**

#### Advantages:

- Light Weight
- Better Fuel Economy
- Higher Energy
- Ease of Use





Copyright © 2016 American Piledriving Equipment Inc. All Rights Reserved

#### Strokes of Single acting diesel



## **Fuel Pump Operation**



0.0.0



Note: To double stroke the fuel pump you must be on full throttle and then jerk the right hand rope after piston passes fuel pump lever on upper stroke.

#### Fuel Pump element



### **Pressure Piece**

Wear Item that can change stroke and fuel setting.

Know your dimensions.





#### How to check dimensions

## Fuel Pump & Injector



#### Fuel Pump Exploded View



## Stop Valve

Main Check Valve of pump

Gets bent

O-ring melts

Always have a back up of this part



# Stop Valve









#### Fuel Pump checks



## Trip





### APE Variable Fuel Pupper To 2016 American Piled Training Lagrance All Rights Reserved

#### **Atomization Prior To Impact**

#### **Operation cycle**



Ignition

## **Operational Cycle**



Compression





### ICE & Berminghammer



#### Side by Side Comparison





ICE

## Delmag/APE